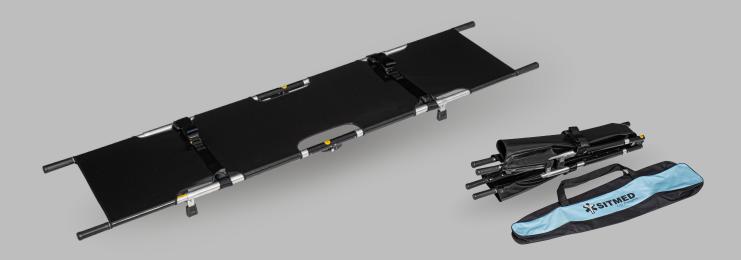

## MPS 120- PANDORA II®

MULTI-FOLDING STRETCHER

The Pandora II® folding stretcher was developed to facilitate the manual transport of victims in the most diverse rescue situations, through a light, practical and compact equipment.

Pandora II® has a foldable structure that allows it to reduce its dimensions for storage, and comes with a carrying bag.

# Structure in hard tubular aluminum Base in resistant, washable and waterproof vinyl canvas Multi-folding system for storage 04 rubber shoes for support

#### STANDARD ACCESSORIES

02 Quick-connect PVC safety belts Bag with carrying handle