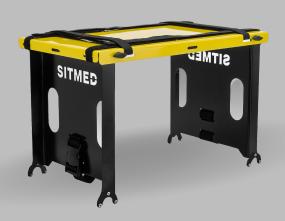

## SMS 940- MED RAC®

SUPPORT FOR MONITOR AND CARDIOVERTER

The Med Rac® monitor and cardioverter support was developed to facilitate the transport of monitors and peripherals during rescue and removal situations, offering greater safety and convenience.

It has side straps for fixing the support to the stretcher, in addition to a folding mechanism to facilitate storage when not in use.

## **FEATURES**

Folding steel structure 04 Velcro straps for securing equipment 02 side belts for attachment to the stretcher Compatible with the MRS 310 / MWS 320 / MXS 330 stretchers