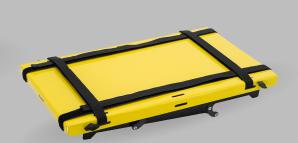

It has side straps for fixing the support to the stretcher, in addition to a folding mechanism to facilitate storage when not in use.

## **FEATURES**

Folding steel structure 04 Velcro straps for securing equipment 02 side belts for attachment to the stretcher Compatible with the MRS 310 / MWS 320 / MXS 330 stretchers